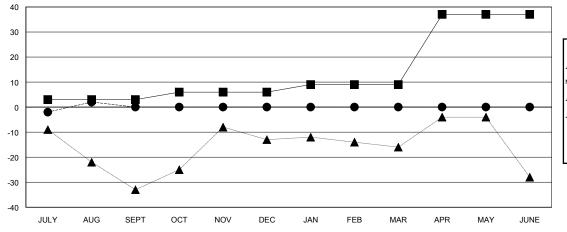

## GOALS AND ACTUAL NEW CLUBS CUMULATIVE

■ CURRENT YEAR GOALS FOR NEW

- CURRENT YEAR ACTUAL MEMBERS

- ▲ - LAST YEAR ACTUAL MEMBERS

| DROPPED CLUBS: 0 |    |
|------------------|----|
| DROPPED MEMBERS  |    |
| DECEASED         | 6  |
| CLUB CANCELLED   | 0  |
| OTHER            | 28 |
| TOTAL            | 34 |