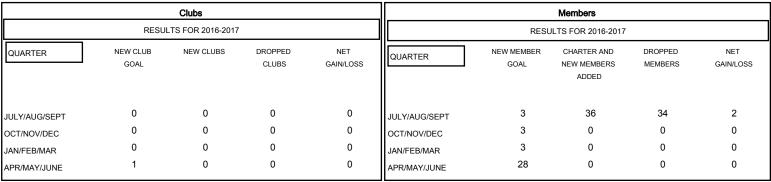

## MONTHLY MEMBERSHIP PROGRESS REPORT

District 5M 7

Results as of: 8/31/2016

GMT: Judy Hankom LOCATION MINNESOTA GMT CA 1

## GOALS AND ACTUAL NEW CLUBS CUMULATIVE

■ CURRENT YEAR GOALS FOR NEW

- CURRENT YEAR ACTUAL MEMBERS

- ▲ - LAST YEAR ACTUAL MEMBERS

| DROPPED CLUBS: 0 |    |
|------------------|----|
| DROPPED MEMBERS  |    |
| DECEASED         | 6  |
| CLUB CANCELLED   | 0  |
| OTHER            | 28 |
| TOTAL            | 34 |